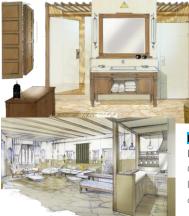

| FIRM        | FROM | TO   | JOB DISCRIBTION             |          |
|---------------------------------------|-------------|------|------|-----------------------------|----------|
|                                       | PROGRESSIVE | AUG  | NOV  | ASSISTANTE ARCHITECT –      | <u>È</u> |
| essive <b>ar<mark>chitec</mark>ts</b> | ARCHITECTS  | 2004 | 2007 | CAD DESIGNER – MAX MODELING |          |

Creating building designs and highly detailed drawings both by hand and by using specialist computer-aided design (CAD) applications. Working closely with a team of other professionals such as building service engineers, construction managers and architectural technologists

#### **MAJOR PROJECTS HANDELED - INTERIOR**

#### EUTOPIA PROJECT \ HOTEL APPARTMEN - REYADH KSA



#### EUTOPIA PROJECT BREIF As a HEAD OF INTERIOR DEPARTMENT it was big challenge to be involved in Designing of resort project name is EUTOPIA which is building up about 65 km approx. from Riyadh on Makkah road. It is worth mention that mission starting from sketches till construction documents.

#### EUTOPIA PROJECT RESPONSIBILITIES

Responsible for Construction Documentation, CAD check, Architectural Detailing & Coordination. Creating and packaging design presentations. Work also includes Interior and Exterior architectural and Landscape character Development, including colors, materials and finish selections. Also responsible for site execution supervision.

#### SENIOR ARCHITECT \ INTERIOR DESIGNER DIRECTOR | BIM

#### architect.hani@gmail.com

K S A :- + 966 59 8983699 Architectural